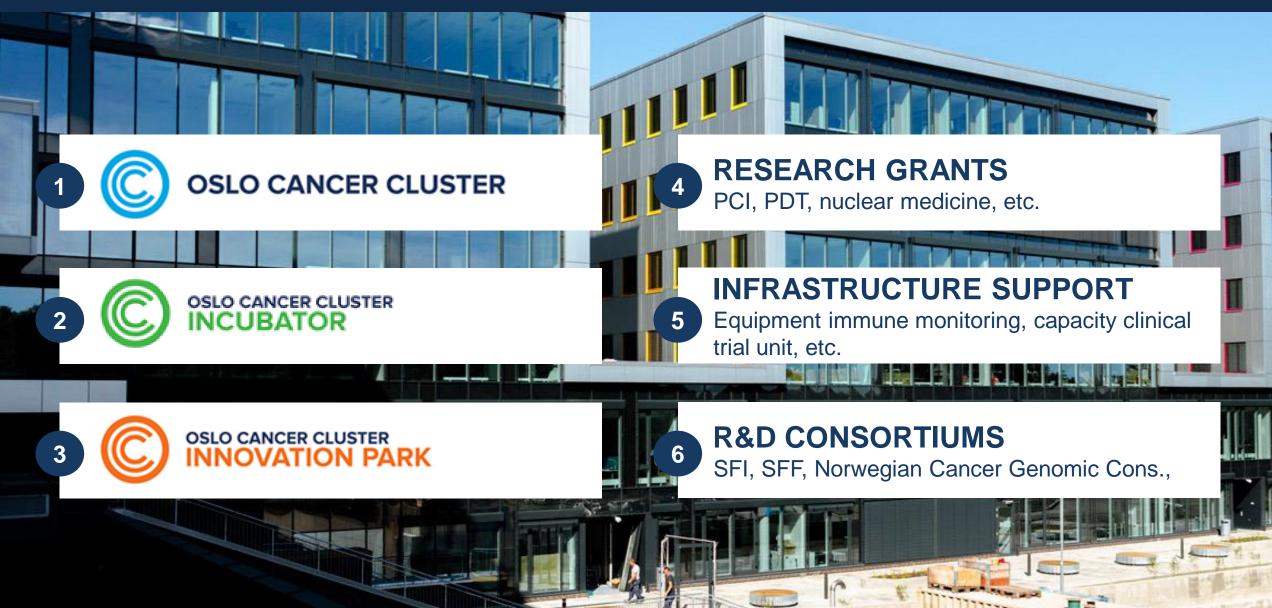

G BIOTECH COMPANIES AND STRENGTHENING THE ECOSYSTEM – THE RADFORSK APPROACH

**Anders Tuv, Investment Director** 

### RADFORSK IN BRIEF

- Early stage Evergreen Fund dedicated to oncology
- Involved in 20+ start-ups and 8 IPOs
- Former technology transfer office, TTO, for The Norwegian Radium Hospital 1986-2007
- Independent foundation no owners
- Profits used to strengthen cancer research (M\$ 24)
   and to invest in and develop new biotech companies
- Ecosystem builder





### WE COMMERCIALIZE CANCER RESEARCH

#### **INVEST AND DEVELOP BIOTECHS**



























#### STRENGTHEN THE BIOTECH ECOSYSTEM





## FOCUS ON THE TRANSITION FROM AN ACADEMIC SETTING TO INDUSTRIALISED PRODUCT DEVELOPMENT



# ECOSYSTEM PROJECTS STRENGHTENS THE DEALFLOW AND SUPPORTS PRODUCT DEVELOPMENT



### OUR PORTFOLIO COMPANIES

#### -FROM NORWGIAN CANCER RESEARCH TO PRODUCTS ON THE GLOBAL MARKET





















NucliGen





## ECOSYSTEM COVERING DEVELOPMENT FROM DISCOVERY TO CLINIC



## HOLISTIC APPROACH - MULTIPLE BENEFIT STREAMS



## CULTURE AND MINDSET - KEY SUCCESS FACTORS

#### **VISIONARY...**



But we have never seen the box...

### ... EXECUTION ORIENTED

Don't be afraid to fail Be afraid not to try.....

## LET'S JOIN FORCES TO STRENGTHEN AND INNOVATE PHARMA/BIOTECH/ACADEMIA COLLABORATIONS

- Science and emerging technologies progress at a lightning speed
- The number and complexity of the innovation enabling factors are increasing
- We need to leverage the fast increasing knowledge and capabilities across academia, biotech, pharma and also across-industry (e.g due